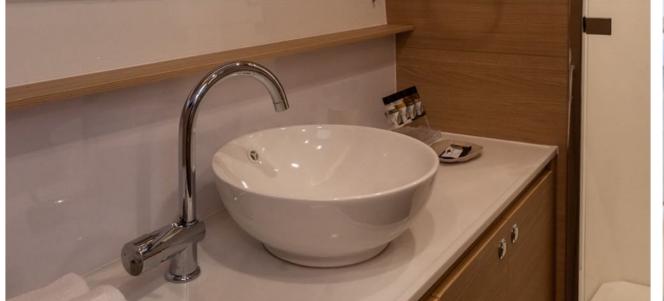

#### **ACCOMODATIONS**

Explorion is a well-appointed 4 stateroom vessel with a King master stateroom and 3 Queens guest cabins - all with en suite amenities. A great layout for families, friends, and couples who are sharing costs.

#### **INTERIOR**

In terms of the interior, the new Aquila 54 proves to be a 'transforming' model, offering various outfitting options.

Waking up with the perfect view out of the big windows creates a special atmosphere in each cabin. M/Y Explorion provides the volume of space equivalent to a yacht well over 70ft.