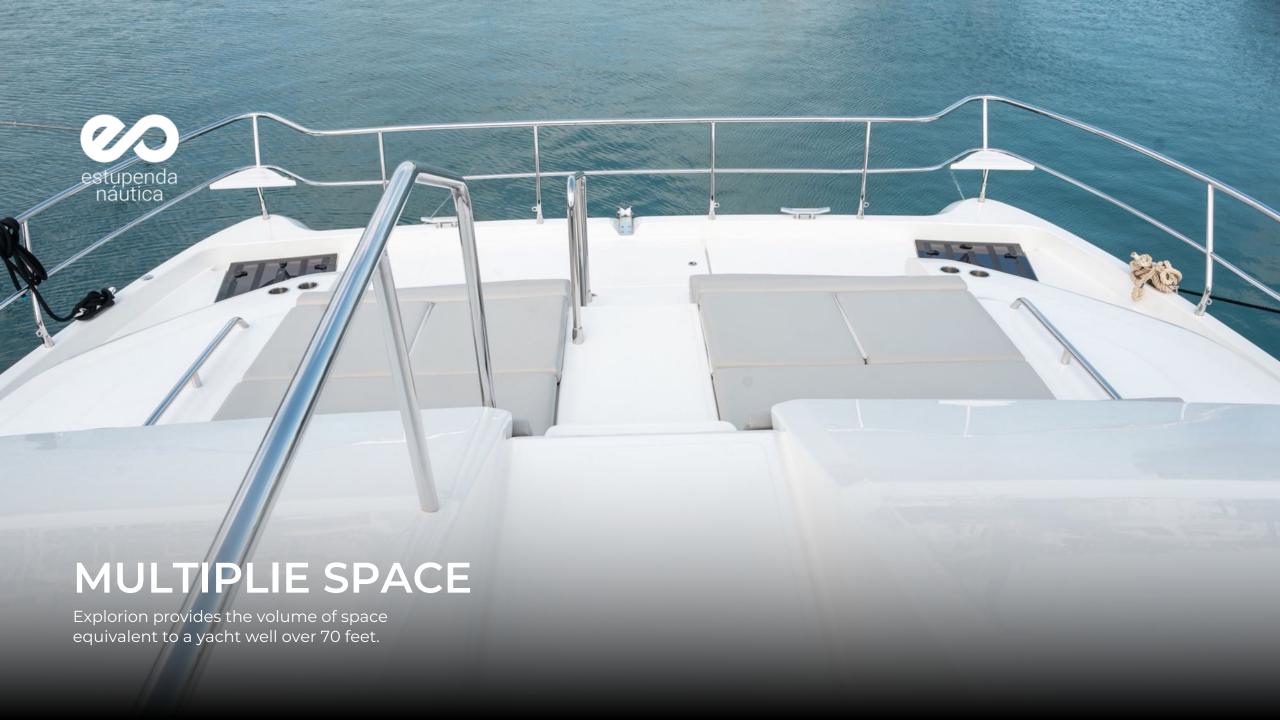

#### **INTERIOR**

In terms of the interior, the new Aquila 54 proves to be a 'transforming' model, offering various outfitting options.

Waking up with the perfect view out of the big windows creates a special atmosphere in each cabin. M/Y Explorion provides the volume of space equivalent to a yacht well over 70ft.