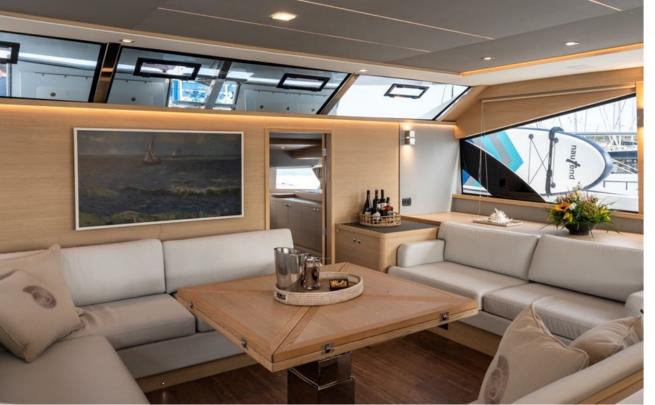

## LOUNGING, DINING & RELAXING

The vessel bodes exceptional fuel efficiency thanks to its unique and technologically advanced hull design. Enjoy comfortable cruising speeds exploring the Greek Islands without excessive fuel consumption.

#### **ACCOMODATIONS**

Explorion is a well-appointed 4 stateroom vessel with a King master stateroom and 3 Queens guest cabins - all with en suite amenities. A great layout for families, friends, and couples who are sharing costs.