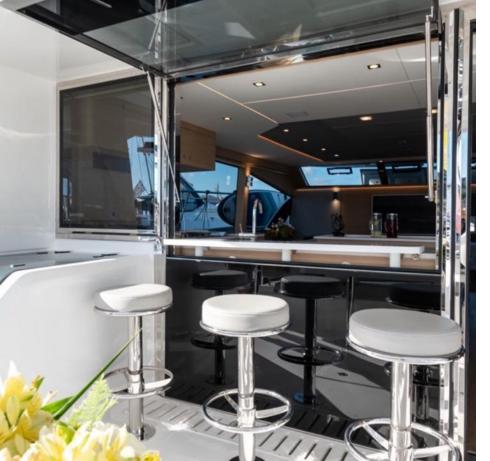

#### **EXTERIOR**

There are multiple relaxing, dining, and entertaining areas to please even the most discerning client, but also a great platform for inviting friends, family, and anyone else you want together.

#### **INTERIOR**

In terms of the interior, the new Aquila 54 proves to be a 'transforming' model, offering various outfitting options.

Waking up with the perfect view out of the big windows creates a special atmosphere in each cabin. M/Y Explorion provides the volume of space equivalent to a yacht well over 70ft.