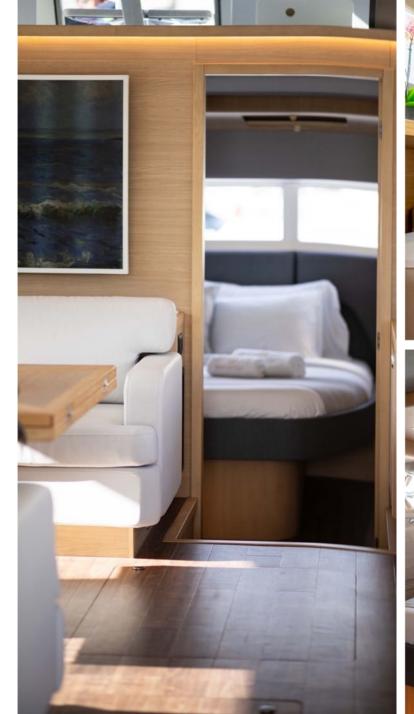

#### **ACCOMODATIONS**

Explorion is a well-appointed 4 stateroom vessel with a King master stateroom and 3 Queens guest cabins - all with en suite amenities. A great layout for families, friends, and couples who are sharing costs.

#### **INTERIOR**

In terms of the interior, the new Aquila 54 proves to be a 'transforming' model, offering various outfitting options.

Waking up with the perfect view out of the big windows creates a special atmosphere in each cabin. M/Y Explorion provides the volume of space equivalent to a yacht well over 70ft.