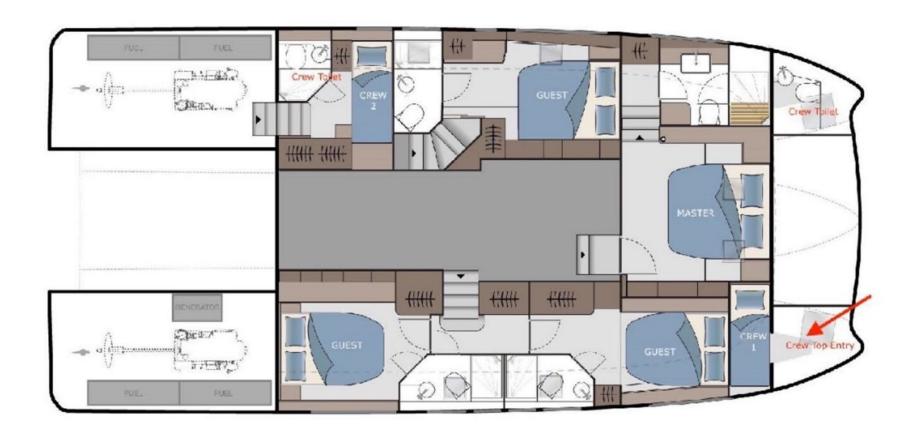

#### **ACCOMODATIONS**

Explorion is a well-appointed 4 stateroom vessel with a King master stateroom and 3 Queens guest cabins - all with en suite amenities. A great layout for families, friends, and couples who are sharing costs.

With 4 double spacious cabins, luxury bathrooms, and large decks, our yacht is perfect for groups of up to 8 guests.

The crew is in separate crew cabins with en suite amenities