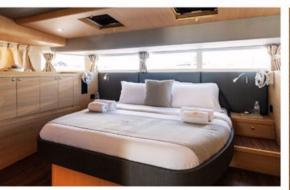

#### **ACCOMODATIONS**

Explorion is a well-appointed 4 stateroom vessel with a King master stateroom and 3 Queens guest cabins - all with en suite amenities. A great layout for families, friends, and couples who are sharing costs.

#### **INTERIOR**

In terms of the interior, the new Aquila 54 proves to be a 'transforming' model, offering various outfitting options.

Waking up with the perfect view out of the big windows creates a special atmosphere in each cabin. M/Y Explorion provides the volume of space equivalent to a yacht well over 70ft.