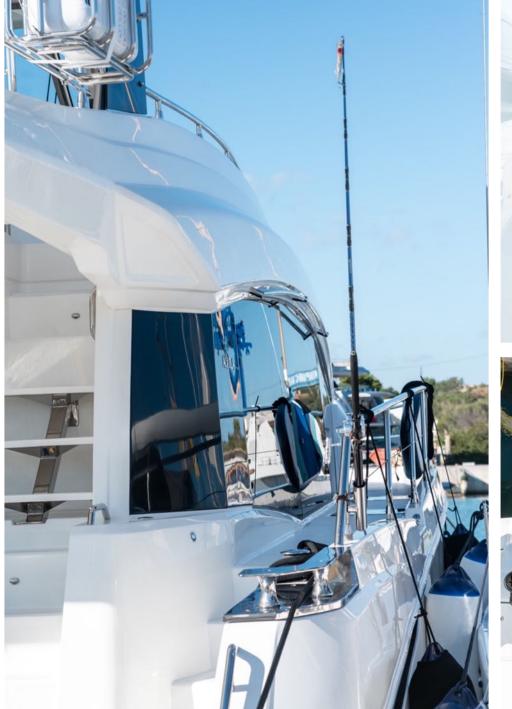

#### **INTERIOR**

In terms of the interior, the new Aquila 54 proves to be a 'transforming' model, offering various outfitting options.

Waking up with the perfect view out of the big windows creates a special atmosphere in each cabin. M/Y Explorion provides the volume of space equivalent to a yacht well over 70ft.