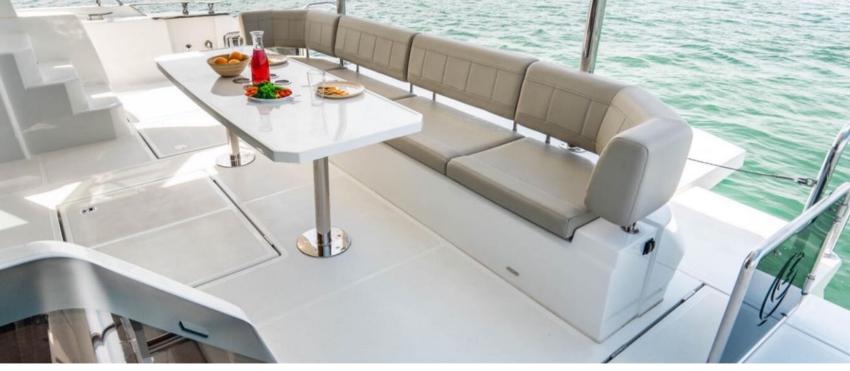

#### **EXTERIOR**

There are multiple relaxing, dining, and entertaining areas to please even the most discerning client, but also a great platform for inviting friends, family, and anyone else you want together.

Also on deck, two broadside walkways lead from the stern to the bow and vice versa, connecting the cockpit with the large forward spaces, served by two double sundecks and two settees facing forward.

## LOUNGING, DINING & RELAXING

The vessel bodes exceptional fuel efficiency thanks to its unique and technologically advanced hull design. Enjoy comfortable cruising speeds exploring the Greek Islands without excessive fuel consumption.