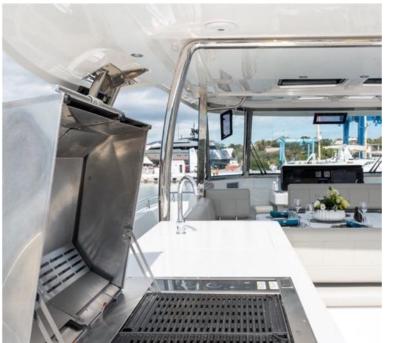

#### **EXTERIOR**

There are multiple relaxing, dining, and entertaining areas to please even the most discerning client, but also a great platform for inviting friends, family, and anyone else you want together.

#### **INTERIOR**

In terms of the interior, the new Aquila 54 proves to be a 'transforming' model, offering various outfitting options.

Waking up with the perfect view out of the big windows creates a special atmosphere in each cabin. M/Y Explorion provides the volume of space equivalent to a yacht well over 70ft.