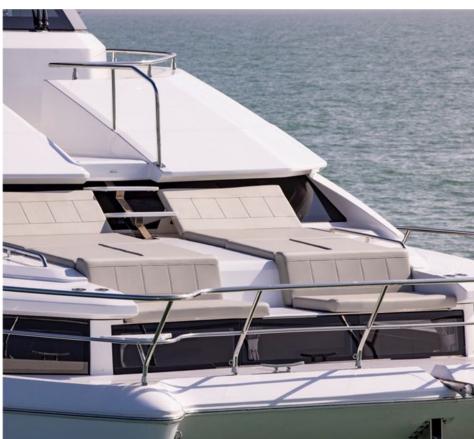

#### **EXTERIOR**

There are multiple relaxing, dining, and entertaining areas to please even the most discerning client, but also a great platform for inviting friends, family, and anyone else you want together.

Also on deck, two broadside walkways lead from the stern to the bow and vice versa, connecting the cockpit with the large forward spaces, served by two double sundecks and two settees facing forward.