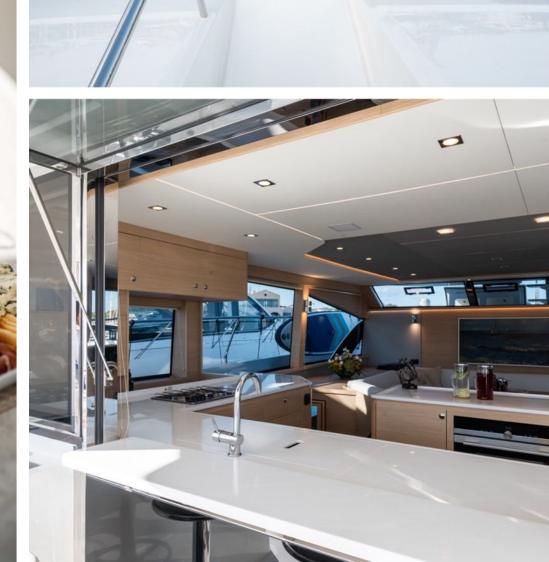

#### **INTERIOR**

In terms of the interior, the new Aquila 54 proves to be a 'transforming' model, offering various outfitting options.

Waking up with the perfect view out of the big windows creates a special atmosphere in each cabin. M/Y Explorion provides the volume of space equivalent to a yacht well over 70ft.