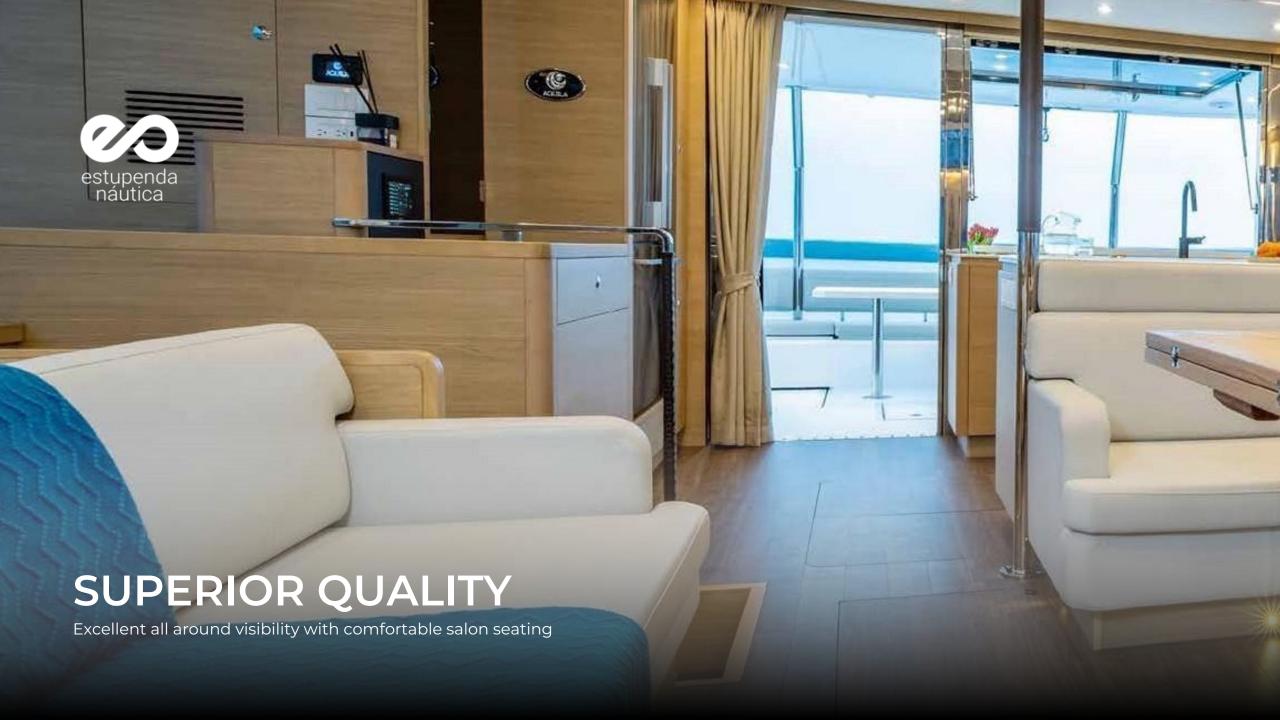

#### **INTERIOR**

In terms of the interior, the new Aquila 54 proves to be a 'transforming' model, offering various outfitting options.

Waking up with the perfect view out of the big windows creates a special atmosphere in each cabin. M/Y Explorion provides the volume of space equivalent to a yacht well over 70ft.