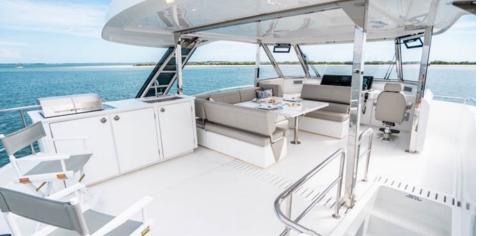

#### **EXTERIOR**

There are multiple relaxing, dining, and entertaining areas to please even the most discerning client, but also a great platform for inviting friends, family, and anyone else you want together.

Also on deck, two broadside walkways lead from the stern to the bow and vice versa, connecting the cockpit with the large forward spaces, served by two double sundecks and two settees facing forward.