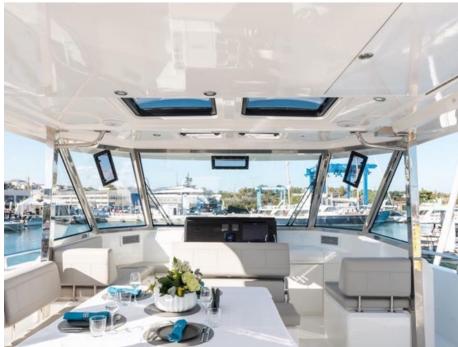

#### **EXTERIOR**

There are multiple relaxing, dining, and entertaining areas to please even the most discerning client, but also a great platform for inviting friends, family, and anyone else you want together.

#### **INTERIOR**

In terms of the interior, the new Aquila 54 proves to be a 'transforming' model, offering various outfitting options.

Waking up with the perfect view out of the big windows creates a special atmosphere in each cabin. M/Y Explorion provides the volume of space equivalent to a yacht well over 70ft.