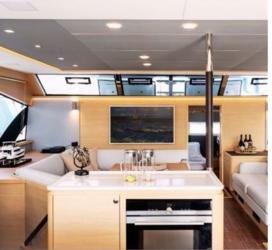

#### **INTERIOR**

In terms of the interior, the new Aquila 54 proves to be a 'transforming' model, offering various outfitting options.

Waking up with the perfect view out of the big windows creates a special atmosphere in each cabin. M/Y Explorion provides the volume of space equivalent to a yacht well over 70ft.