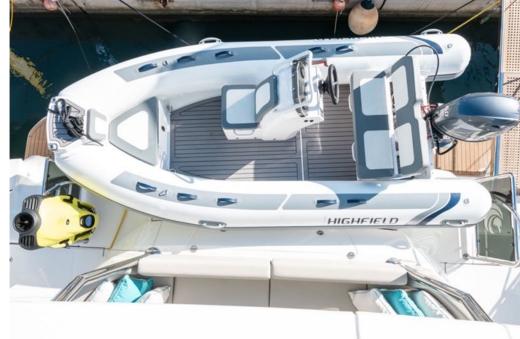

#### **EXTERIOR**

There are multiple relaxing, dining, and entertaining areas to please even the most discerning client, but also a great platform for inviting friends, family, and anyone else you want together.

Also on deck, two broadside walkways lead from the stern to the bow and vice versa, connecting the cockpit with the large forward spaces, served by two double sundecks and two settees facing forward.