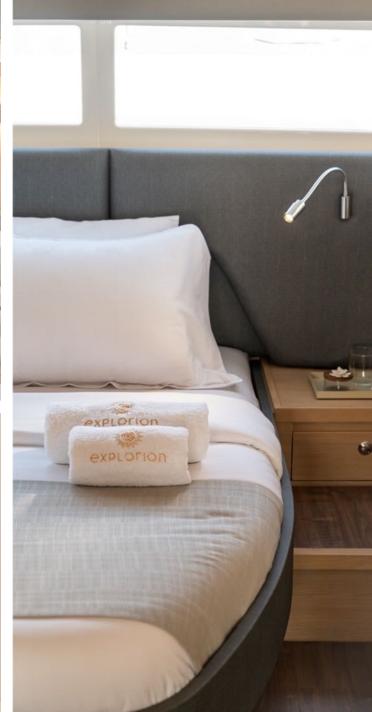

#### **ACCOMODATIONS**

Explorion is a well-appointed 4 stateroom vessel with a King master stateroom and 3 Queens guest cabins - all with en suite amenities. A great layout for families, friends, and couples who are sharing costs.

#### **INTERIOR**

In terms of the interior, the new Aquila 54 proves to be a 'transforming' model, offering various outfitting options.

Waking up with the perfect view out of the big windows creates a special atmosphere in each cabin. M/Y Explorion provides the volume of space equivalent to a yacht well over 70ft.