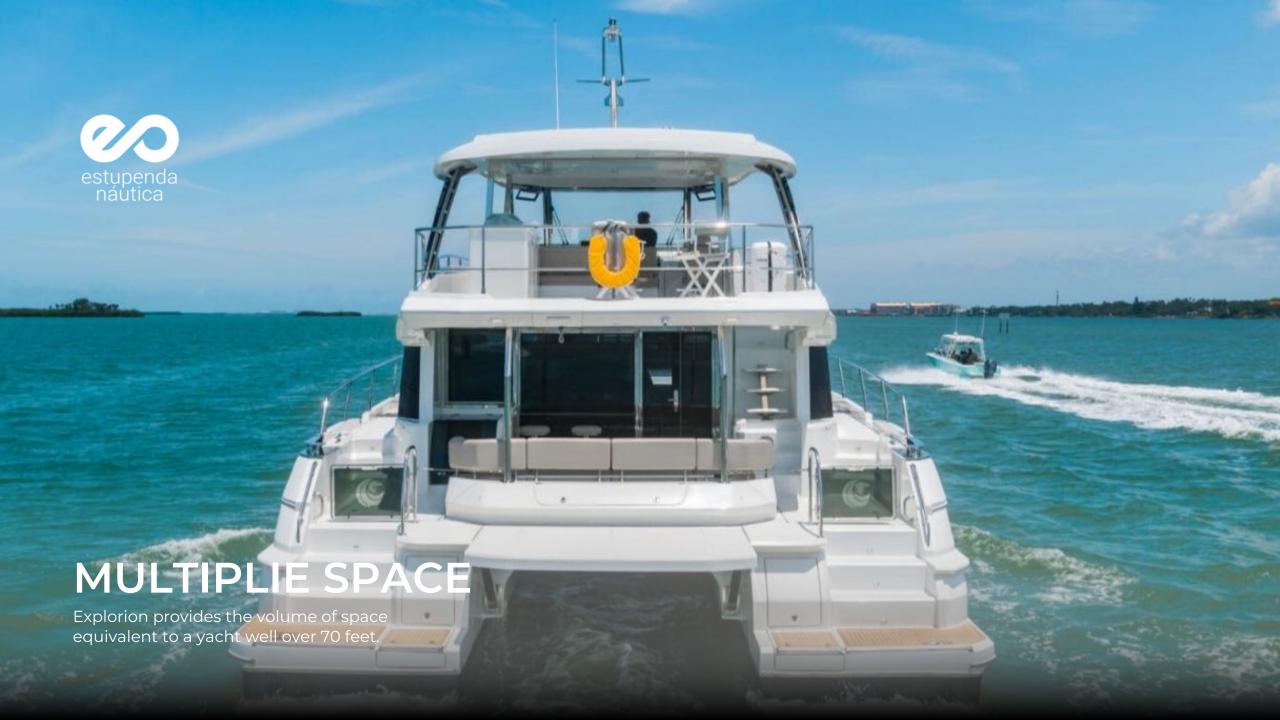

#### **EXTERIOR**

There are multiple relaxing, dining, and entertaining areas to please even the most discerning client, but also a great platform for inviting friends, family, and anyone else you want together.

Also on deck, two broadside walkways lead from the stern to the bow and vice versa, connecting the cockpit with the large forward spaces, served by two double sundecks and two settees facing forward.