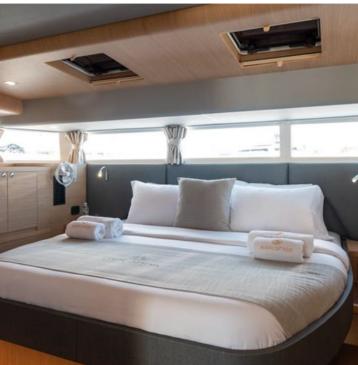

#### **ACCOMODATIONS**

Explorion is a well-appointed 4 stateroom vessel with a King master stateroom and 3 Queens guest cabins - all with en suite amenities. A great layout for families, friends, and couples who are sharing costs.

#### **INTERIOR**

In terms of the interior, the new Aquila 54 proves to be a 'transforming' model, offering various outfitting options.

Waking up with the perfect view out of the big windows creates a special atmosphere in each cabin. M/Y Explorion provides the volume of space equivalent to a yacht well over 70ft.